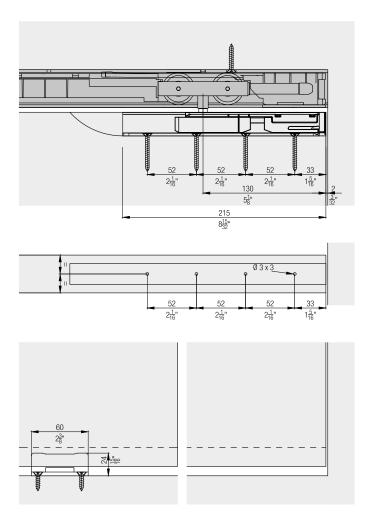

### **Running tracks**

|                                                                                                                                                                                                                                                                                                                                                                                                                                                                                                                                                                                                                                                                                                                                                                                                                                                                                                                                                                                                                                                                                                                                                                                                                                                                                                                                                                                                                                                                                                                                                                                                                                                                                                                                                                                                                                                                                                                                                                                                                                                                                                                                |                                                                     | mm<br>(inch)             | No.   |
|--------------------------------------------------------------------------------------------------------------------------------------------------------------------------------------------------------------------------------------------------------------------------------------------------------------------------------------------------------------------------------------------------------------------------------------------------------------------------------------------------------------------------------------------------------------------------------------------------------------------------------------------------------------------------------------------------------------------------------------------------------------------------------------------------------------------------------------------------------------------------------------------------------------------------------------------------------------------------------------------------------------------------------------------------------------------------------------------------------------------------------------------------------------------------------------------------------------------------------------------------------------------------------------------------------------------------------------------------------------------------------------------------------------------------------------------------------------------------------------------------------------------------------------------------------------------------------------------------------------------------------------------------------------------------------------------------------------------------------------------------------------------------------------------------------------------------------------------------------------------------------------------------------------------------------------------------------------------------------------------------------------------------------------------------------------------------------------------------------------------------------|---------------------------------------------------------------------|--------------------------|-------|
|                                                                                                                                                                                                                                                                                                                                                                                                                                                                                                                                                                                                                                                                                                                                                                                                                                                                                                                                                                                                                                                                                                                                                                                                                                                                                                                                                                                                                                                                                                                                                                                                                                                                                                                                                                                                                                                                                                                                                                                                                                                                                                                                |                                                                     | 1,400<br>(4' 7 1/8 '')   | 10189 |
|                                                                                                                                                                                                                                                                                                                                                                                                                                                                                                                                                                                                                                                                                                                                                                                                                                                                                                                                                                                                                                                                                                                                                                                                                                                                                                                                                                                                                                                                                                                                                                                                                                                                                                                                                                                                                                                                                                                                                                                                                                                                                                                                |                                                                     | 1,600<br>(5' 3 '')       | 10190 |
|                                                                                                                                                                                                                                                                                                                                                                                                                                                                                                                                                                                                                                                                                                                                                                                                                                                                                                                                                                                                                                                                                                                                                                                                                                                                                                                                                                                                                                                                                                                                                                                                                                                                                                                                                                                                                                                                                                                                                                                                                                                                                                                                |                                                                     | 1,800<br>(5' 10 7/8 '')  | 10191 |
|                                                                                                                                                                                                                                                                                                                                                                                                                                                                                                                                                                                                                                                                                                                                                                                                                                                                                                                                                                                                                                                                                                                                                                                                                                                                                                                                                                                                                                                                                                                                                                                                                                                                                                                                                                                                                                                                                                                                                                                                                                                                                                                                |                                                                     | 2,000                    | 10192 |
|                                                                                                                                                                                                                                                                                                                                                                                                                                                                                                                                                                                                                                                                                                                                                                                                                                                                                                                                                                                                                                                                                                                                                                                                                                                                                                                                                                                                                                                                                                                                                                                                                                                                                                                                                                                                                                                                                                                                                                                                                                                                                                                                | Running track,                                                      | 2,200<br>(7' 2 5/8 '')   | 10193 |
|                                                                                                                                                                                                                                                                                                                                                                                                                                                                                                                                                                                                                                                                                                                                                                                                                                                                                                                                                                                                                                                                                                                                                                                                                                                                                                                                                                                                                                                                                                                                                                                                                                                                                                                                                                                                                                                                                                                                                                                                                                                                                                                                | aluminum, anodized,<br>pre-drilled                                  | 2,500<br>(8' 2 7/16")    | 10194 |
|                                                                                                                                                                                                                                                                                                                                                                                                                                                                                                                                                                                                                                                                                                                                                                                                                                                                                                                                                                                                                                                                                                                                                                                                                                                                                                                                                                                                                                                                                                                                                                                                                                                                                                                                                                                                                                                                                                                                                                                                                                                                                                                                |                                                                     | 3,000<br>(9' 10 1/8 '')  | 18532 |
|                                                                                                                                                                                                                                                                                                                                                                                                                                                                                                                                                                                                                                                                                                                                                                                                                                                                                                                                                                                                                                                                                                                                                                                                                                                                                                                                                                                                                                                                                                                                                                                                                                                                                                                                                                                                                                                                                                                                                                                                                                                                                                                                |                                                                     | 4,000<br>(13' 1 15/32'') | 18533 |
|                                                                                                                                                                                                                                                                                                                                                                                                                                                                                                                                                                                                                                                                                                                                                                                                                                                                                                                                                                                                                                                                                                                                                                                                                                                                                                                                                                                                                                                                                                                                                                                                                                                                                                                                                                                                                                                                                                                                                                                                                                                                                                                                |                                                                     | 6,000<br>(19' 8 7/32'')  | 10186 |
|                                                                                                                                                                                                                                                                                                                                                                                                                                                                                                                                                                                                                                                                                                                                                                                                                                                                                                                                                                                                                                                                                                                                                                                                                                                                                                                                                                                                                                                                                                                                                                                                                                                                                                                                                                                                                                                                                                                                                                                                                                                                                                                                |                                                                     | cut to<br>size           | 10188 |
|                                                                                                                                                                                                                                                                                                                                                                                                                                                                                                                                                                                                                                                                                                                                                                                                                                                                                                                                                                                                                                                                                                                                                                                                                                                                                                                                                                                                                                                                                                                                                                                                                                                                                                                                                                                                                                                                                                                                                                                                                                                                                                                                | Running track,                                                      | 4,000<br>(13' 1 15/32'') | 20005 |
|                                                                                                                                                                                                                                                                                                                                                                                                                                                                                                                                                                                                                                                                                                                                                                                                                                                                                                                                                                                                                                                                                                                                                                                                                                                                                                                                                                                                                                                                                                                                                                                                                                                                                                                                                                                                                                                                                                                                                                                                                                                                                                                                | aluminum, stainless<br>steel look, brushed,                         | 6,000<br>(19' 8 7/32'')  | 20004 |
|                                                                                                                                                                                                                                                                                                                                                                                                                                                                                                                                                                                                                                                                                                                                                                                                                                                                                                                                                                                                                                                                                                                                                                                                                                                                                                                                                                                                                                                                                                                                                                                                                                                                                                                                                                                                                                                                                                                                                                                                                                                                                                                                | pre-drilled                                                         | cut to<br>size           | 20006 |
|                                                                                                                                                                                                                                                                                                                                                                                                                                                                                                                                                                                                                                                                                                                                                                                                                                                                                                                                                                                                                                                                                                                                                                                                                                                                                                                                                                                                                                                                                                                                                                                                                                                                                                                                                                                                                                                                                                                                                                                                                                                                                                                                | Running track, wall<br>mounting, aluminum,<br>anodized, pre-drilled | 2,000<br>(6' 6 3/4 '')   | 27673 |
|                                                                                                                                                                                                                                                                                                                                                                                                                                                                                                                                                                                                                                                                                                                                                                                                                                                                                                                                                                                                                                                                                                                                                                                                                                                                                                                                                                                                                                                                                                                                                                                                                                                                                                                                                                                                                                                                                                                                                                                                                                                                                                                                |                                                                     | 2,500<br>(8' 2 7/16'')   | 30323 |
|                                                                                                                                                                                                                                                                                                                                                                                                                                                                                                                                                                                                                                                                                                                                                                                                                                                                                                                                                                                                                                                                                                                                                                                                                                                                                                                                                                                                                                                                                                                                                                                                                                                                                                                                                                                                                                                                                                                                                                                                                                                                                                                                |                                                                     | 3,000                    | 27672 |
|                                                                                                                                                                                                                                                                                                                                                                                                                                                                                                                                                                                                                                                                                                                                                                                                                                                                                                                                                                                                                                                                                                                                                                                                                                                                                                                                                                                                                                                                                                                                                                                                                                                                                                                                                                                                                                                                                                                                                                                                                                                                                                                                |                                                                     | 4,000<br>(13' 1 15/32'') | 30324 |
|                                                                                                                                                                                                                                                                                                                                                                                                                                                                                                                                                                                                                                                                                                                                                                                                                                                                                                                                                                                                                                                                                                                                                                                                                                                                                                                                                                                                                                                                                                                                                                                                                                                                                                                                                                                                                                                                                                                                                                                                                                                                                                                                |                                                                     | 6,000<br>(19' 8 7/32'')  | 27671 |
|                                                                                                                                                                                                                                                                                                                                                                                                                                                                                                                                                                                                                                                                                                                                                                                                                                                                                                                                                                                                                                                                                                                                                                                                                                                                                                                                                                                                                                                                                                                                                                                                                                                                                                                                                                                                                                                                                                                                                                                                                                                                                                                                |                                                                     | cut to<br>size           | 27695 |
|                                                                                                                                                                                                                                                                                                                                                                                                                                                                                                                                                                                                                                                                                                                                                                                                                                                                                                                                                                                                                                                                                                                                                                                                                                                                                                                                                                                                                                                                                                                                                                                                                                                                                                                                                                                                                                                                                                                                                                                                                                                                                                                                |                                                                     | 2,000                    | 27677 |
|                                                                                                                                                                                                                                                                                                                                                                                                                                                                                                                                                                                                                                                                                                                                                                                                                                                                                                                                                                                                                                                                                                                                                                                                                                                                                                                                                                                                                                                                                                                                                                                                                                                                                                                                                                                                                                                                                                                                                                                                                                                                                                                                |                                                                     | 2,500<br>(8' 2 7/16'')   | 30320 |
|                                                                                                                                                                                                                                                                                                                                                                                                                                                                                                                                                                                                                                                                                                                                                                                                                                                                                                                                                                                                                                                                                                                                                                                                                                                                                                                                                                                                                                                                                                                                                                                                                                                                                                                                                                                                                                                                                                                                                                                                                                                                                                                                | Running track, ceiling mounting, aluminum,                          | 3,000                    | 27676 |
|                                                                                                                                                                                                                                                                                                                                                                                                                                                                                                                                                                                                                                                                                                                                                                                                                                                                                                                                                                                                                                                                                                                                                                                                                                                                                                                                                                                                                                                                                                                                                                                                                                                                                                                                                                                                                                                                                                                                                                                                                                                                                                                                | anodized, pre-drilled                                               | 4,000<br>(13' 1 15/32'') | 30321 |
|                                                                                                                                                                                                                                                                                                                                                                                                                                                                                                                                                                                                                                                                                                                                                                                                                                                                                                                                                                                                                                                                                                                                                                                                                                                                                                                                                                                                                                                                                                                                                                                                                                                                                                                                                                                                                                                                                                                                                                                                                                                                                                                                |                                                                     | 6,000<br>(19' 8 7/32'')  | 27675 |
|                                                                                                                                                                                                                                                                                                                                                                                                                                                                                                                                                                                                                                                                                                                                                                                                                                                                                                                                                                                                                                                                                                                                                                                                                                                                                                                                                                                                                                                                                                                                                                                                                                                                                                                                                                                                                                                                                                                                                                                                                                                                                                                                |                                                                     | cut to<br>size           | 27696 |
|                                                                                                                                                                                                                                                                                                                                                                                                                                                                                                                                                                                                                                                                                                                                                                                                                                                                                                                                                                                                                                                                                                                                                                                                                                                                                                                                                                                                                                                                                                                                                                                                                                                                                                                                                                                                                                                                                                                                                                                                                                                                                                                                |                                                                     | 2,500<br>(8' 2 7/16'')   | 27664 |
|                                                                                                                                                                                                                                                                                                                                                                                                                                                                                                                                                                                                                                                                                                                                                                                                                                                                                                                                                                                                                                                                                                                                                                                                                                                                                                                                                                                                                                                                                                                                                                                                                                                                                                                                                                                                                                                                                                                                                                                                                                                                                                                                | Running track, ceiling integration,                                 | 4,000 (13' 1 15/32'')    | 27663 |
| The state of the s | aluminum, anodized,<br>pre-drilled                                  | 6,000                    | 30325 |
|                                                                                                                                                                                                                                                                                                                                                                                                                                                                                                                                                                                                                                                                                                                                                                                                                                                                                                                                                                                                                                                                                                                                                                                                                                                                                                                                                                                                                                                                                                                                                                                                                                                                                                                                                                                                                                                                                                                                                                                                                                                                                                                                |                                                                     | cut to<br>size           | 27665 |