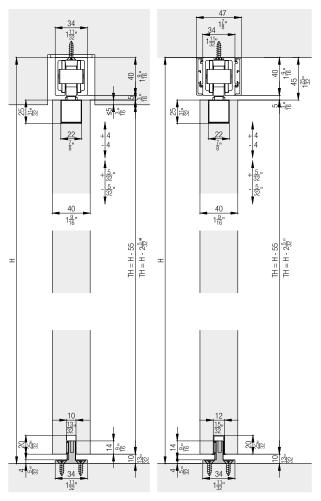

#### **Technical specifications**

Max. 100 kg (220 lbs.)

↑ Max. 4000 mm (13'1 15/32'')

★ Max. 3000 mm (9'10 1/8'')

→[]← 35–80 mm (1 3/8" to 3 5/32")

### **Running tracks**

|                                                                                                                                                                                                                                                                                                                                                                                                                                                                                                                                                                                                                                                                                                                                                                                                                                                                                                                                                                                                                                                                                                                                                                                                                                                                                                                                                                                                                                                                                                                                                                                                                                                                                                                                                                                                                                                                                                                                                                                                                                                                                                                                |                                                                     | mm<br>(inch)             | No.   |
|--------------------------------------------------------------------------------------------------------------------------------------------------------------------------------------------------------------------------------------------------------------------------------------------------------------------------------------------------------------------------------------------------------------------------------------------------------------------------------------------------------------------------------------------------------------------------------------------------------------------------------------------------------------------------------------------------------------------------------------------------------------------------------------------------------------------------------------------------------------------------------------------------------------------------------------------------------------------------------------------------------------------------------------------------------------------------------------------------------------------------------------------------------------------------------------------------------------------------------------------------------------------------------------------------------------------------------------------------------------------------------------------------------------------------------------------------------------------------------------------------------------------------------------------------------------------------------------------------------------------------------------------------------------------------------------------------------------------------------------------------------------------------------------------------------------------------------------------------------------------------------------------------------------------------------------------------------------------------------------------------------------------------------------------------------------------------------------------------------------------------------|---------------------------------------------------------------------|--------------------------|-------|
|                                                                                                                                                                                                                                                                                                                                                                                                                                                                                                                                                                                                                                                                                                                                                                                                                                                                                                                                                                                                                                                                                                                                                                                                                                                                                                                                                                                                                                                                                                                                                                                                                                                                                                                                                                                                                                                                                                                                                                                                                                                                                                                                |                                                                     | 1,400<br>(4' 7 1/8 '')   | 10189 |
|                                                                                                                                                                                                                                                                                                                                                                                                                                                                                                                                                                                                                                                                                                                                                                                                                                                                                                                                                                                                                                                                                                                                                                                                                                                                                                                                                                                                                                                                                                                                                                                                                                                                                                                                                                                                                                                                                                                                                                                                                                                                                                                                |                                                                     | 1,600<br>(5' 3 '')       | 10190 |
|                                                                                                                                                                                                                                                                                                                                                                                                                                                                                                                                                                                                                                                                                                                                                                                                                                                                                                                                                                                                                                                                                                                                                                                                                                                                                                                                                                                                                                                                                                                                                                                                                                                                                                                                                                                                                                                                                                                                                                                                                                                                                                                                |                                                                     | 1,800<br>(5' 10 7/8 '')  | 10191 |
|                                                                                                                                                                                                                                                                                                                                                                                                                                                                                                                                                                                                                                                                                                                                                                                                                                                                                                                                                                                                                                                                                                                                                                                                                                                                                                                                                                                                                                                                                                                                                                                                                                                                                                                                                                                                                                                                                                                                                                                                                                                                                                                                |                                                                     | 2,000                    | 10192 |
|                                                                                                                                                                                                                                                                                                                                                                                                                                                                                                                                                                                                                                                                                                                                                                                                                                                                                                                                                                                                                                                                                                                                                                                                                                                                                                                                                                                                                                                                                                                                                                                                                                                                                                                                                                                                                                                                                                                                                                                                                                                                                                                                | Running track,                                                      | 2,200<br>(7' 2 5/8 '')   | 10193 |
|                                                                                                                                                                                                                                                                                                                                                                                                                                                                                                                                                                                                                                                                                                                                                                                                                                                                                                                                                                                                                                                                                                                                                                                                                                                                                                                                                                                                                                                                                                                                                                                                                                                                                                                                                                                                                                                                                                                                                                                                                                                                                                                                | aluminum, anodized,<br>pre-drilled                                  | 2,500<br>(8' 2 7/16")    | 10194 |
|                                                                                                                                                                                                                                                                                                                                                                                                                                                                                                                                                                                                                                                                                                                                                                                                                                                                                                                                                                                                                                                                                                                                                                                                                                                                                                                                                                                                                                                                                                                                                                                                                                                                                                                                                                                                                                                                                                                                                                                                                                                                                                                                |                                                                     | 3,000<br>(9' 10 1/8 '')  | 18532 |
|                                                                                                                                                                                                                                                                                                                                                                                                                                                                                                                                                                                                                                                                                                                                                                                                                                                                                                                                                                                                                                                                                                                                                                                                                                                                                                                                                                                                                                                                                                                                                                                                                                                                                                                                                                                                                                                                                                                                                                                                                                                                                                                                |                                                                     | 4,000<br>(13' 1 15/32'') | 18533 |
|                                                                                                                                                                                                                                                                                                                                                                                                                                                                                                                                                                                                                                                                                                                                                                                                                                                                                                                                                                                                                                                                                                                                                                                                                                                                                                                                                                                                                                                                                                                                                                                                                                                                                                                                                                                                                                                                                                                                                                                                                                                                                                                                |                                                                     | 6,000<br>(19' 8 7/32'')  | 10186 |
|                                                                                                                                                                                                                                                                                                                                                                                                                                                                                                                                                                                                                                                                                                                                                                                                                                                                                                                                                                                                                                                                                                                                                                                                                                                                                                                                                                                                                                                                                                                                                                                                                                                                                                                                                                                                                                                                                                                                                                                                                                                                                                                                |                                                                     | cut to<br>size           | 10188 |
|                                                                                                                                                                                                                                                                                                                                                                                                                                                                                                                                                                                                                                                                                                                                                                                                                                                                                                                                                                                                                                                                                                                                                                                                                                                                                                                                                                                                                                                                                                                                                                                                                                                                                                                                                                                                                                                                                                                                                                                                                                                                                                                                | Running track,                                                      | 4,000<br>(13' 1 15/32'') | 20005 |
|                                                                                                                                                                                                                                                                                                                                                                                                                                                                                                                                                                                                                                                                                                                                                                                                                                                                                                                                                                                                                                                                                                                                                                                                                                                                                                                                                                                                                                                                                                                                                                                                                                                                                                                                                                                                                                                                                                                                                                                                                                                                                                                                | aluminum, stainless<br>steel look, brushed,                         | 6,000<br>(19' 8 7/32'')  | 20004 |
|                                                                                                                                                                                                                                                                                                                                                                                                                                                                                                                                                                                                                                                                                                                                                                                                                                                                                                                                                                                                                                                                                                                                                                                                                                                                                                                                                                                                                                                                                                                                                                                                                                                                                                                                                                                                                                                                                                                                                                                                                                                                                                                                | pre-drilled                                                         | cut to<br>size           | 20006 |
|                                                                                                                                                                                                                                                                                                                                                                                                                                                                                                                                                                                                                                                                                                                                                                                                                                                                                                                                                                                                                                                                                                                                                                                                                                                                                                                                                                                                                                                                                                                                                                                                                                                                                                                                                                                                                                                                                                                                                                                                                                                                                                                                | Running track, wall<br>mounting, aluminum,<br>anodized, pre-drilled | 2,000<br>(6' 6 3/4 '')   | 27673 |
|                                                                                                                                                                                                                                                                                                                                                                                                                                                                                                                                                                                                                                                                                                                                                                                                                                                                                                                                                                                                                                                                                                                                                                                                                                                                                                                                                                                                                                                                                                                                                                                                                                                                                                                                                                                                                                                                                                                                                                                                                                                                                                                                |                                                                     | 2,500<br>(8' 2 7/16'')   | 30323 |
|                                                                                                                                                                                                                                                                                                                                                                                                                                                                                                                                                                                                                                                                                                                                                                                                                                                                                                                                                                                                                                                                                                                                                                                                                                                                                                                                                                                                                                                                                                                                                                                                                                                                                                                                                                                                                                                                                                                                                                                                                                                                                                                                |                                                                     | 3,000                    | 27672 |
|                                                                                                                                                                                                                                                                                                                                                                                                                                                                                                                                                                                                                                                                                                                                                                                                                                                                                                                                                                                                                                                                                                                                                                                                                                                                                                                                                                                                                                                                                                                                                                                                                                                                                                                                                                                                                                                                                                                                                                                                                                                                                                                                |                                                                     | 4,000<br>(13' 1 15/32'') | 30324 |
|                                                                                                                                                                                                                                                                                                                                                                                                                                                                                                                                                                                                                                                                                                                                                                                                                                                                                                                                                                                                                                                                                                                                                                                                                                                                                                                                                                                                                                                                                                                                                                                                                                                                                                                                                                                                                                                                                                                                                                                                                                                                                                                                |                                                                     | 6,000<br>(19' 8 7/32'')  | 27671 |
|                                                                                                                                                                                                                                                                                                                                                                                                                                                                                                                                                                                                                                                                                                                                                                                                                                                                                                                                                                                                                                                                                                                                                                                                                                                                                                                                                                                                                                                                                                                                                                                                                                                                                                                                                                                                                                                                                                                                                                                                                                                                                                                                |                                                                     | cut to<br>size           | 27695 |
|                                                                                                                                                                                                                                                                                                                                                                                                                                                                                                                                                                                                                                                                                                                                                                                                                                                                                                                                                                                                                                                                                                                                                                                                                                                                                                                                                                                                                                                                                                                                                                                                                                                                                                                                                                                                                                                                                                                                                                                                                                                                                                                                |                                                                     | 2,000                    | 27677 |
|                                                                                                                                                                                                                                                                                                                                                                                                                                                                                                                                                                                                                                                                                                                                                                                                                                                                                                                                                                                                                                                                                                                                                                                                                                                                                                                                                                                                                                                                                                                                                                                                                                                                                                                                                                                                                                                                                                                                                                                                                                                                                                                                |                                                                     | 2,500<br>(8' 2 7/16'')   | 30320 |
|                                                                                                                                                                                                                                                                                                                                                                                                                                                                                                                                                                                                                                                                                                                                                                                                                                                                                                                                                                                                                                                                                                                                                                                                                                                                                                                                                                                                                                                                                                                                                                                                                                                                                                                                                                                                                                                                                                                                                                                                                                                                                                                                | Running track, ceiling mounting, aluminum,                          | 3,000                    | 27676 |
|                                                                                                                                                                                                                                                                                                                                                                                                                                                                                                                                                                                                                                                                                                                                                                                                                                                                                                                                                                                                                                                                                                                                                                                                                                                                                                                                                                                                                                                                                                                                                                                                                                                                                                                                                                                                                                                                                                                                                                                                                                                                                                                                | anodized, pre-drilled                                               | 4,000<br>(13' 1 15/32'') | 30321 |
|                                                                                                                                                                                                                                                                                                                                                                                                                                                                                                                                                                                                                                                                                                                                                                                                                                                                                                                                                                                                                                                                                                                                                                                                                                                                                                                                                                                                                                                                                                                                                                                                                                                                                                                                                                                                                                                                                                                                                                                                                                                                                                                                |                                                                     | 6,000<br>(19' 8 7/32'')  | 27675 |
|                                                                                                                                                                                                                                                                                                                                                                                                                                                                                                                                                                                                                                                                                                                                                                                                                                                                                                                                                                                                                                                                                                                                                                                                                                                                                                                                                                                                                                                                                                                                                                                                                                                                                                                                                                                                                                                                                                                                                                                                                                                                                                                                |                                                                     | cut to<br>size           | 27696 |
|                                                                                                                                                                                                                                                                                                                                                                                                                                                                                                                                                                                                                                                                                                                                                                                                                                                                                                                                                                                                                                                                                                                                                                                                                                                                                                                                                                                                                                                                                                                                                                                                                                                                                                                                                                                                                                                                                                                                                                                                                                                                                                                                |                                                                     | 2,500<br>(8' 2 7/16'')   | 27664 |
|                                                                                                                                                                                                                                                                                                                                                                                                                                                                                                                                                                                                                                                                                                                                                                                                                                                                                                                                                                                                                                                                                                                                                                                                                                                                                                                                                                                                                                                                                                                                                                                                                                                                                                                                                                                                                                                                                                                                                                                                                                                                                                                                | Running track, ceiling integration,                                 | 4,000 (13' 1 15/32'')    | 27663 |
| The state of the s | aluminum, anodized,<br>pre-drilled                                  | 6,000                    | 30325 |
|                                                                                                                                                                                                                                                                                                                                                                                                                                                                                                                                                                                                                                                                                                                                                                                                                                                                                                                                                                                                                                                                                                                                                                                                                                                                                                                                                                                                                                                                                                                                                                                                                                                                                                                                                                                                                                                                                                                                                                                                                                                                                                                                |                                                                     | cut to<br>size           | 27665 |