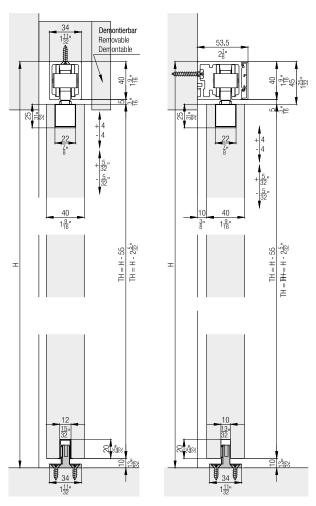

#### **Technical specifications**

Max. 100 kg (220 lbs.)

↑ Max. 4000 mm (13'1 15/32'')

★ Max. 3000 mm (9'10 1/8'')

→[]← 35–80 mm (1 3/8" to 3 5/32")

### **Running tracks**

|                                                                                                                                                                                                                                                                                                                                                                                                                                                                                                                                                                                                                                                                                                                                                                                                                                                                                                                                                                                                                                                                                                                                                                                                                                                                                                                                                                                                                                                                                                                                                                                                                                                                                                                                                                                                                                                                                                                                                                                                                                                                                                                                |                                                                     | mm<br>(inch)             | No.   |
|--------------------------------------------------------------------------------------------------------------------------------------------------------------------------------------------------------------------------------------------------------------------------------------------------------------------------------------------------------------------------------------------------------------------------------------------------------------------------------------------------------------------------------------------------------------------------------------------------------------------------------------------------------------------------------------------------------------------------------------------------------------------------------------------------------------------------------------------------------------------------------------------------------------------------------------------------------------------------------------------------------------------------------------------------------------------------------------------------------------------------------------------------------------------------------------------------------------------------------------------------------------------------------------------------------------------------------------------------------------------------------------------------------------------------------------------------------------------------------------------------------------------------------------------------------------------------------------------------------------------------------------------------------------------------------------------------------------------------------------------------------------------------------------------------------------------------------------------------------------------------------------------------------------------------------------------------------------------------------------------------------------------------------------------------------------------------------------------------------------------------------|---------------------------------------------------------------------|--------------------------|-------|
|                                                                                                                                                                                                                                                                                                                                                                                                                                                                                                                                                                                                                                                                                                                                                                                                                                                                                                                                                                                                                                                                                                                                                                                                                                                                                                                                                                                                                                                                                                                                                                                                                                                                                                                                                                                                                                                                                                                                                                                                                                                                                                                                |                                                                     | 1,400<br>(4' 7 1/8 '')   | 10189 |
|                                                                                                                                                                                                                                                                                                                                                                                                                                                                                                                                                                                                                                                                                                                                                                                                                                                                                                                                                                                                                                                                                                                                                                                                                                                                                                                                                                                                                                                                                                                                                                                                                                                                                                                                                                                                                                                                                                                                                                                                                                                                                                                                |                                                                     | 1,600<br>(5' 3 '')       | 10190 |
|                                                                                                                                                                                                                                                                                                                                                                                                                                                                                                                                                                                                                                                                                                                                                                                                                                                                                                                                                                                                                                                                                                                                                                                                                                                                                                                                                                                                                                                                                                                                                                                                                                                                                                                                                                                                                                                                                                                                                                                                                                                                                                                                |                                                                     | 1,800<br>(5' 10 7/8 '')  | 10191 |
|                                                                                                                                                                                                                                                                                                                                                                                                                                                                                                                                                                                                                                                                                                                                                                                                                                                                                                                                                                                                                                                                                                                                                                                                                                                                                                                                                                                                                                                                                                                                                                                                                                                                                                                                                                                                                                                                                                                                                                                                                                                                                                                                |                                                                     | 2,000                    | 10192 |
|                                                                                                                                                                                                                                                                                                                                                                                                                                                                                                                                                                                                                                                                                                                                                                                                                                                                                                                                                                                                                                                                                                                                                                                                                                                                                                                                                                                                                                                                                                                                                                                                                                                                                                                                                                                                                                                                                                                                                                                                                                                                                                                                | Running track,                                                      | 2,200<br>(7' 2 5/8 '')   | 10193 |
|                                                                                                                                                                                                                                                                                                                                                                                                                                                                                                                                                                                                                                                                                                                                                                                                                                                                                                                                                                                                                                                                                                                                                                                                                                                                                                                                                                                                                                                                                                                                                                                                                                                                                                                                                                                                                                                                                                                                                                                                                                                                                                                                | aluminum, anodized,<br>pre-drilled                                  | 2,500<br>(8' 2 7/16")    | 10194 |
|                                                                                                                                                                                                                                                                                                                                                                                                                                                                                                                                                                                                                                                                                                                                                                                                                                                                                                                                                                                                                                                                                                                                                                                                                                                                                                                                                                                                                                                                                                                                                                                                                                                                                                                                                                                                                                                                                                                                                                                                                                                                                                                                |                                                                     | 3,000<br>(9' 10 1/8 '')  | 18532 |
|                                                                                                                                                                                                                                                                                                                                                                                                                                                                                                                                                                                                                                                                                                                                                                                                                                                                                                                                                                                                                                                                                                                                                                                                                                                                                                                                                                                                                                                                                                                                                                                                                                                                                                                                                                                                                                                                                                                                                                                                                                                                                                                                |                                                                     | 4,000<br>(13' 1 15/32'') | 18533 |
|                                                                                                                                                                                                                                                                                                                                                                                                                                                                                                                                                                                                                                                                                                                                                                                                                                                                                                                                                                                                                                                                                                                                                                                                                                                                                                                                                                                                                                                                                                                                                                                                                                                                                                                                                                                                                                                                                                                                                                                                                                                                                                                                |                                                                     | 6,000<br>(19' 8 7/32'')  | 10186 |
|                                                                                                                                                                                                                                                                                                                                                                                                                                                                                                                                                                                                                                                                                                                                                                                                                                                                                                                                                                                                                                                                                                                                                                                                                                                                                                                                                                                                                                                                                                                                                                                                                                                                                                                                                                                                                                                                                                                                                                                                                                                                                                                                |                                                                     | cut to<br>size           | 10188 |
|                                                                                                                                                                                                                                                                                                                                                                                                                                                                                                                                                                                                                                                                                                                                                                                                                                                                                                                                                                                                                                                                                                                                                                                                                                                                                                                                                                                                                                                                                                                                                                                                                                                                                                                                                                                                                                                                                                                                                                                                                                                                                                                                | Running track,                                                      | 4,000<br>(13' 1 15/32'') | 20005 |
|                                                                                                                                                                                                                                                                                                                                                                                                                                                                                                                                                                                                                                                                                                                                                                                                                                                                                                                                                                                                                                                                                                                                                                                                                                                                                                                                                                                                                                                                                                                                                                                                                                                                                                                                                                                                                                                                                                                                                                                                                                                                                                                                | aluminum, stainless<br>steel look, brushed,                         | 6,000<br>(19' 8 7/32'')  | 20004 |
|                                                                                                                                                                                                                                                                                                                                                                                                                                                                                                                                                                                                                                                                                                                                                                                                                                                                                                                                                                                                                                                                                                                                                                                                                                                                                                                                                                                                                                                                                                                                                                                                                                                                                                                                                                                                                                                                                                                                                                                                                                                                                                                                | pre-drilled                                                         | cut to<br>size           | 20006 |
|                                                                                                                                                                                                                                                                                                                                                                                                                                                                                                                                                                                                                                                                                                                                                                                                                                                                                                                                                                                                                                                                                                                                                                                                                                                                                                                                                                                                                                                                                                                                                                                                                                                                                                                                                                                                                                                                                                                                                                                                                                                                                                                                | Running track, wall<br>mounting, aluminum,<br>anodized, pre-drilled | 2,000<br>(6' 6 3/4 '')   | 27673 |
|                                                                                                                                                                                                                                                                                                                                                                                                                                                                                                                                                                                                                                                                                                                                                                                                                                                                                                                                                                                                                                                                                                                                                                                                                                                                                                                                                                                                                                                                                                                                                                                                                                                                                                                                                                                                                                                                                                                                                                                                                                                                                                                                |                                                                     | 2,500<br>(8' 2 7/16'')   | 30323 |
|                                                                                                                                                                                                                                                                                                                                                                                                                                                                                                                                                                                                                                                                                                                                                                                                                                                                                                                                                                                                                                                                                                                                                                                                                                                                                                                                                                                                                                                                                                                                                                                                                                                                                                                                                                                                                                                                                                                                                                                                                                                                                                                                |                                                                     | 3,000                    | 27672 |
|                                                                                                                                                                                                                                                                                                                                                                                                                                                                                                                                                                                                                                                                                                                                                                                                                                                                                                                                                                                                                                                                                                                                                                                                                                                                                                                                                                                                                                                                                                                                                                                                                                                                                                                                                                                                                                                                                                                                                                                                                                                                                                                                |                                                                     | 4,000<br>(13' 1 15/32'') | 30324 |
|                                                                                                                                                                                                                                                                                                                                                                                                                                                                                                                                                                                                                                                                                                                                                                                                                                                                                                                                                                                                                                                                                                                                                                                                                                                                                                                                                                                                                                                                                                                                                                                                                                                                                                                                                                                                                                                                                                                                                                                                                                                                                                                                |                                                                     | 6,000<br>(19' 8 7/32'')  | 27671 |
|                                                                                                                                                                                                                                                                                                                                                                                                                                                                                                                                                                                                                                                                                                                                                                                                                                                                                                                                                                                                                                                                                                                                                                                                                                                                                                                                                                                                                                                                                                                                                                                                                                                                                                                                                                                                                                                                                                                                                                                                                                                                                                                                |                                                                     | cut to<br>size           | 27695 |
|                                                                                                                                                                                                                                                                                                                                                                                                                                                                                                                                                                                                                                                                                                                                                                                                                                                                                                                                                                                                                                                                                                                                                                                                                                                                                                                                                                                                                                                                                                                                                                                                                                                                                                                                                                                                                                                                                                                                                                                                                                                                                                                                |                                                                     | 2,000                    | 27677 |
|                                                                                                                                                                                                                                                                                                                                                                                                                                                                                                                                                                                                                                                                                                                                                                                                                                                                                                                                                                                                                                                                                                                                                                                                                                                                                                                                                                                                                                                                                                                                                                                                                                                                                                                                                                                                                                                                                                                                                                                                                                                                                                                                |                                                                     | 2,500<br>(8' 2 7/16'')   | 30320 |
|                                                                                                                                                                                                                                                                                                                                                                                                                                                                                                                                                                                                                                                                                                                                                                                                                                                                                                                                                                                                                                                                                                                                                                                                                                                                                                                                                                                                                                                                                                                                                                                                                                                                                                                                                                                                                                                                                                                                                                                                                                                                                                                                | Running track, ceiling mounting, aluminum,                          | 3,000                    | 27676 |
|                                                                                                                                                                                                                                                                                                                                                                                                                                                                                                                                                                                                                                                                                                                                                                                                                                                                                                                                                                                                                                                                                                                                                                                                                                                                                                                                                                                                                                                                                                                                                                                                                                                                                                                                                                                                                                                                                                                                                                                                                                                                                                                                | anodized, pre-drilled                                               | 4,000<br>(13' 1 15/32'') | 30321 |
|                                                                                                                                                                                                                                                                                                                                                                                                                                                                                                                                                                                                                                                                                                                                                                                                                                                                                                                                                                                                                                                                                                                                                                                                                                                                                                                                                                                                                                                                                                                                                                                                                                                                                                                                                                                                                                                                                                                                                                                                                                                                                                                                |                                                                     | 6,000<br>(19' 8 7/32'')  | 27675 |
|                                                                                                                                                                                                                                                                                                                                                                                                                                                                                                                                                                                                                                                                                                                                                                                                                                                                                                                                                                                                                                                                                                                                                                                                                                                                                                                                                                                                                                                                                                                                                                                                                                                                                                                                                                                                                                                                                                                                                                                                                                                                                                                                |                                                                     | cut to<br>size           | 27696 |
|                                                                                                                                                                                                                                                                                                                                                                                                                                                                                                                                                                                                                                                                                                                                                                                                                                                                                                                                                                                                                                                                                                                                                                                                                                                                                                                                                                                                                                                                                                                                                                                                                                                                                                                                                                                                                                                                                                                                                                                                                                                                                                                                |                                                                     | 2,500<br>(8' 2 7/16'')   | 27664 |
|                                                                                                                                                                                                                                                                                                                                                                                                                                                                                                                                                                                                                                                                                                                                                                                                                                                                                                                                                                                                                                                                                                                                                                                                                                                                                                                                                                                                                                                                                                                                                                                                                                                                                                                                                                                                                                                                                                                                                                                                                                                                                                                                | Running track, ceiling integration,                                 | 4,000 (13' 1 15/32'')    | 27663 |
| The state of the s | aluminum, anodized,<br>pre-drilled                                  | 6,000                    | 30325 |
|                                                                                                                                                                                                                                                                                                                                                                                                                                                                                                                                                                                                                                                                                                                                                                                                                                                                                                                                                                                                                                                                                                                                                                                                                                                                                                                                                                                                                                                                                                                                                                                                                                                                                                                                                                                                                                                                                                                                                                                                                                                                                                                                |                                                                     | cut to<br>size           | 27665 |