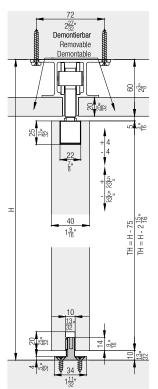

#### **Technical specifications**

Max. 100 kg (220 lbs.)

↑ Max. 4000 mm (13'1 15/32'')

★ Max. 3000 mm (9'10 1/8'')

→[]← 35–80 mm (1 3/8" to 3 5/32")