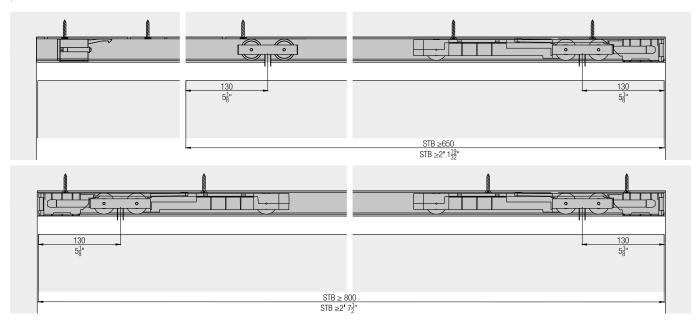

the ceiling.



#### **Ceiling integration**

Recommendation: For systems integrated into the ceiling, provide assembly openings or front access to the system – front access of SoftMove is always mandatory.







### **Hawa Confort 120**

The convenient solution for inadequate fastening options in brittle sub-floors or in the area of floor heating. This bottom guide is mounted on the wall. Details and accessories from page 476.



### Version with 20 mm (25/32") longer hanger bolt

Thanks to the set No. 30153, the running track can be covered from below, using removable ceiling elements.



### Hawa Junior 100 B

### SoftMove 100 magnetic soft closing mechanism

Completely integrated into the running track, the SoftMove decelerates sliding doors and draws them into their final position.



### **Accessories**

- Hawa Junior bottom guides for wall mounting from page 476
- Lock solutions from page 479
- General accessories from page 487

#### Planning/execution

Further information about the product can be found on www.hawa.com.