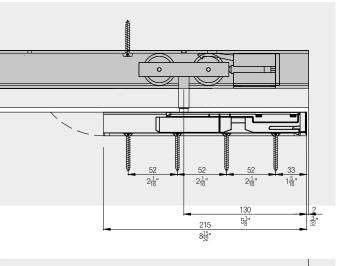

#### **Technical specifications**

Max. 100 kg (220 lbs.)

↑ Max. 4000 mm (13'1 15/32'')

★ Max. 3000 mm (9'10 1/8'')

→[]← 35–80 mm (1 3/8" to 3 5/32")

### **Running tracks**

|                                                                                                                                                                                                                                                                                                                                                                                                                                                                                                                                                                                                                                                                                                                                                                                                                                                                                                                                                                                                                                                                                                                                                                                                                                                                                                                                                                                                                                                                                                                                                                                                                                                                                                                                                                                                                                                                                                                                                                                                                                                                                                                                |                                                                     | mm<br>(inch)             | No.   |
|--------------------------------------------------------------------------------------------------------------------------------------------------------------------------------------------------------------------------------------------------------------------------------------------------------------------------------------------------------------------------------------------------------------------------------------------------------------------------------------------------------------------------------------------------------------------------------------------------------------------------------------------------------------------------------------------------------------------------------------------------------------------------------------------------------------------------------------------------------------------------------------------------------------------------------------------------------------------------------------------------------------------------------------------------------------------------------------------------------------------------------------------------------------------------------------------------------------------------------------------------------------------------------------------------------------------------------------------------------------------------------------------------------------------------------------------------------------------------------------------------------------------------------------------------------------------------------------------------------------------------------------------------------------------------------------------------------------------------------------------------------------------------------------------------------------------------------------------------------------------------------------------------------------------------------------------------------------------------------------------------------------------------------------------------------------------------------------------------------------------------------|---------------------------------------------------------------------|--------------------------|-------|
|                                                                                                                                                                                                                                                                                                                                                                                                                                                                                                                                                                                                                                                                                                                                                                                                                                                                                                                                                                                                                                                                                                                                                                                                                                                                                                                                                                                                                                                                                                                                                                                                                                                                                                                                                                                                                                                                                                                                                                                                                                                                                                                                |                                                                     | 1,400<br>(4' 7 1/8 '')   | 10189 |
|                                                                                                                                                                                                                                                                                                                                                                                                                                                                                                                                                                                                                                                                                                                                                                                                                                                                                                                                                                                                                                                                                                                                                                                                                                                                                                                                                                                                                                                                                                                                                                                                                                                                                                                                                                                                                                                                                                                                                                                                                                                                                                                                |                                                                     | 1,600<br>(5' 3 '')       | 10190 |
|                                                                                                                                                                                                                                                                                                                                                                                                                                                                                                                                                                                                                                                                                                                                                                                                                                                                                                                                                                                                                                                                                                                                                                                                                                                                                                                                                                                                                                                                                                                                                                                                                                                                                                                                                                                                                                                                                                                                                                                                                                                                                                                                |                                                                     | 1,800<br>(5' 10 7/8 '')  | 10191 |
|                                                                                                                                                                                                                                                                                                                                                                                                                                                                                                                                                                                                                                                                                                                                                                                                                                                                                                                                                                                                                                                                                                                                                                                                                                                                                                                                                                                                                                                                                                                                                                                                                                                                                                                                                                                                                                                                                                                                                                                                                                                                                                                                |                                                                     | 2,000                    | 10192 |
|                                                                                                                                                                                                                                                                                                                                                                                                                                                                                                                                                                                                                                                                                                                                                                                                                                                                                                                                                                                                                                                                                                                                                                                                                                                                                                                                                                                                                                                                                                                                                                                                                                                                                                                                                                                                                                                                                                                                                                                                                                                                                                                                | Running track,                                                      | 2,200<br>(7' 2 5/8 '')   | 10193 |
|                                                                                                                                                                                                                                                                                                                                                                                                                                                                                                                                                                                                                                                                                                                                                                                                                                                                                                                                                                                                                                                                                                                                                                                                                                                                                                                                                                                                                                                                                                                                                                                                                                                                                                                                                                                                                                                                                                                                                                                                                                                                                                                                | aluminum, anodized,<br>pre-drilled                                  | 2,500<br>(8' 2 7/16")    | 10194 |
|                                                                                                                                                                                                                                                                                                                                                                                                                                                                                                                                                                                                                                                                                                                                                                                                                                                                                                                                                                                                                                                                                                                                                                                                                                                                                                                                                                                                                                                                                                                                                                                                                                                                                                                                                                                                                                                                                                                                                                                                                                                                                                                                |                                                                     | 3,000<br>(9' 10 1/8 '')  | 18532 |
|                                                                                                                                                                                                                                                                                                                                                                                                                                                                                                                                                                                                                                                                                                                                                                                                                                                                                                                                                                                                                                                                                                                                                                                                                                                                                                                                                                                                                                                                                                                                                                                                                                                                                                                                                                                                                                                                                                                                                                                                                                                                                                                                |                                                                     | 4,000<br>(13' 1 15/32'') | 18533 |
|                                                                                                                                                                                                                                                                                                                                                                                                                                                                                                                                                                                                                                                                                                                                                                                                                                                                                                                                                                                                                                                                                                                                                                                                                                                                                                                                                                                                                                                                                                                                                                                                                                                                                                                                                                                                                                                                                                                                                                                                                                                                                                                                |                                                                     | 6,000<br>(19' 8 7/32'')  | 10186 |
|                                                                                                                                                                                                                                                                                                                                                                                                                                                                                                                                                                                                                                                                                                                                                                                                                                                                                                                                                                                                                                                                                                                                                                                                                                                                                                                                                                                                                                                                                                                                                                                                                                                                                                                                                                                                                                                                                                                                                                                                                                                                                                                                |                                                                     | cut to<br>size           | 10188 |
|                                                                                                                                                                                                                                                                                                                                                                                                                                                                                                                                                                                                                                                                                                                                                                                                                                                                                                                                                                                                                                                                                                                                                                                                                                                                                                                                                                                                                                                                                                                                                                                                                                                                                                                                                                                                                                                                                                                                                                                                                                                                                                                                | Running track,                                                      | 4,000<br>(13' 1 15/32'') | 20005 |
|                                                                                                                                                                                                                                                                                                                                                                                                                                                                                                                                                                                                                                                                                                                                                                                                                                                                                                                                                                                                                                                                                                                                                                                                                                                                                                                                                                                                                                                                                                                                                                                                                                                                                                                                                                                                                                                                                                                                                                                                                                                                                                                                | aluminum, stainless<br>steel look, brushed,                         | 6,000<br>(19' 8 7/32'')  | 20004 |
|                                                                                                                                                                                                                                                                                                                                                                                                                                                                                                                                                                                                                                                                                                                                                                                                                                                                                                                                                                                                                                                                                                                                                                                                                                                                                                                                                                                                                                                                                                                                                                                                                                                                                                                                                                                                                                                                                                                                                                                                                                                                                                                                | pre-drilled                                                         | cut to<br>size           | 20006 |
|                                                                                                                                                                                                                                                                                                                                                                                                                                                                                                                                                                                                                                                                                                                                                                                                                                                                                                                                                                                                                                                                                                                                                                                                                                                                                                                                                                                                                                                                                                                                                                                                                                                                                                                                                                                                                                                                                                                                                                                                                                                                                                                                | Running track, wall<br>mounting, aluminum,<br>anodized, pre-drilled | 2,000<br>(6' 6 3/4 '')   | 27673 |
|                                                                                                                                                                                                                                                                                                                                                                                                                                                                                                                                                                                                                                                                                                                                                                                                                                                                                                                                                                                                                                                                                                                                                                                                                                                                                                                                                                                                                                                                                                                                                                                                                                                                                                                                                                                                                                                                                                                                                                                                                                                                                                                                |                                                                     | 2,500<br>(8' 2 7/16'')   | 30323 |
|                                                                                                                                                                                                                                                                                                                                                                                                                                                                                                                                                                                                                                                                                                                                                                                                                                                                                                                                                                                                                                                                                                                                                                                                                                                                                                                                                                                                                                                                                                                                                                                                                                                                                                                                                                                                                                                                                                                                                                                                                                                                                                                                |                                                                     | 3,000                    | 27672 |
|                                                                                                                                                                                                                                                                                                                                                                                                                                                                                                                                                                                                                                                                                                                                                                                                                                                                                                                                                                                                                                                                                                                                                                                                                                                                                                                                                                                                                                                                                                                                                                                                                                                                                                                                                                                                                                                                                                                                                                                                                                                                                                                                |                                                                     | 4,000<br>(13' 1 15/32'') | 30324 |
|                                                                                                                                                                                                                                                                                                                                                                                                                                                                                                                                                                                                                                                                                                                                                                                                                                                                                                                                                                                                                                                                                                                                                                                                                                                                                                                                                                                                                                                                                                                                                                                                                                                                                                                                                                                                                                                                                                                                                                                                                                                                                                                                |                                                                     | 6,000<br>(19' 8 7/32'')  | 27671 |
|                                                                                                                                                                                                                                                                                                                                                                                                                                                                                                                                                                                                                                                                                                                                                                                                                                                                                                                                                                                                                                                                                                                                                                                                                                                                                                                                                                                                                                                                                                                                                                                                                                                                                                                                                                                                                                                                                                                                                                                                                                                                                                                                |                                                                     | cut to<br>size           | 27695 |
|                                                                                                                                                                                                                                                                                                                                                                                                                                                                                                                                                                                                                                                                                                                                                                                                                                                                                                                                                                                                                                                                                                                                                                                                                                                                                                                                                                                                                                                                                                                                                                                                                                                                                                                                                                                                                                                                                                                                                                                                                                                                                                                                |                                                                     | 2,000                    | 27677 |
|                                                                                                                                                                                                                                                                                                                                                                                                                                                                                                                                                                                                                                                                                                                                                                                                                                                                                                                                                                                                                                                                                                                                                                                                                                                                                                                                                                                                                                                                                                                                                                                                                                                                                                                                                                                                                                                                                                                                                                                                                                                                                                                                |                                                                     | 2,500<br>(8' 2 7/16'')   | 30320 |
|                                                                                                                                                                                                                                                                                                                                                                                                                                                                                                                                                                                                                                                                                                                                                                                                                                                                                                                                                                                                                                                                                                                                                                                                                                                                                                                                                                                                                                                                                                                                                                                                                                                                                                                                                                                                                                                                                                                                                                                                                                                                                                                                | Running track, ceiling mounting, aluminum,                          | 3,000                    | 27676 |
|                                                                                                                                                                                                                                                                                                                                                                                                                                                                                                                                                                                                                                                                                                                                                                                                                                                                                                                                                                                                                                                                                                                                                                                                                                                                                                                                                                                                                                                                                                                                                                                                                                                                                                                                                                                                                                                                                                                                                                                                                                                                                                                                | anodized, pre-drilled                                               | 4,000<br>(13' 1 15/32'') | 30321 |
|                                                                                                                                                                                                                                                                                                                                                                                                                                                                                                                                                                                                                                                                                                                                                                                                                                                                                                                                                                                                                                                                                                                                                                                                                                                                                                                                                                                                                                                                                                                                                                                                                                                                                                                                                                                                                                                                                                                                                                                                                                                                                                                                |                                                                     | 6,000<br>(19' 8 7/32'')  | 27675 |
|                                                                                                                                                                                                                                                                                                                                                                                                                                                                                                                                                                                                                                                                                                                                                                                                                                                                                                                                                                                                                                                                                                                                                                                                                                                                                                                                                                                                                                                                                                                                                                                                                                                                                                                                                                                                                                                                                                                                                                                                                                                                                                                                |                                                                     | cut to<br>size           | 27696 |
|                                                                                                                                                                                                                                                                                                                                                                                                                                                                                                                                                                                                                                                                                                                                                                                                                                                                                                                                                                                                                                                                                                                                                                                                                                                                                                                                                                                                                                                                                                                                                                                                                                                                                                                                                                                                                                                                                                                                                                                                                                                                                                                                |                                                                     | 2,500<br>(8' 2 7/16'')   | 27664 |
|                                                                                                                                                                                                                                                                                                                                                                                                                                                                                                                                                                                                                                                                                                                                                                                                                                                                                                                                                                                                                                                                                                                                                                                                                                                                                                                                                                                                                                                                                                                                                                                                                                                                                                                                                                                                                                                                                                                                                                                                                                                                                                                                | Running track, ceiling integration,                                 | 4,000 (13' 1 15/32'')    | 27663 |
| The state of the s | aluminum, anodized,<br>pre-drilled                                  | 6,000                    | 30325 |
|                                                                                                                                                                                                                                                                                                                                                                                                                                                                                                                                                                                                                                                                                                                                                                                                                                                                                                                                                                                                                                                                                                                                                                                                                                                                                                                                                                                                                                                                                                                                                                                                                                                                                                                                                                                                                                                                                                                                                                                                                                                                                                                                |                                                                     | cut to<br>size           | 27665 |