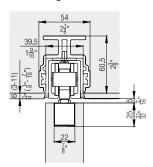

#### **Technical specifications**

Max. 100 kg (220 lbs.)

↑ Max. 4000 mm (13'1 15/32'')

★ Max. 3000 mm (9'10 1/8'')

→[]← 35–80 mm (1 3/8" to 3 5/32")