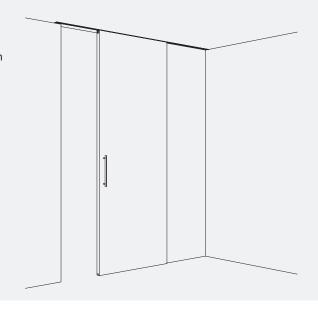

Fitting for top-running wooden doors up to 100 kg (220 lbs.), with surface mounted running track or running track flush with the ceiling. Optionally with soft and self closing mechanism. Wall or ceiling mounting.

### **Installation examples**