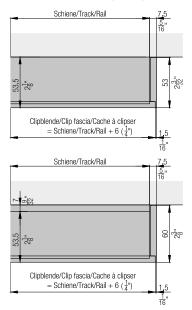

### **Running tracks**

|                                                                                                                                                                                                                                                                                                                                                                                                                                                                                                                                                                                                                                                                                                                                                                                                                                                                                                                                                                                                                                                                                                                                                                                                                                                                                                                                                                                                                                                                                                                                                                                                                                                                                                                                                                                                                                                                                                                                                                                                                                                                                                                                |                                                                     | mm<br>(inch)             | No.   |
|--------------------------------------------------------------------------------------------------------------------------------------------------------------------------------------------------------------------------------------------------------------------------------------------------------------------------------------------------------------------------------------------------------------------------------------------------------------------------------------------------------------------------------------------------------------------------------------------------------------------------------------------------------------------------------------------------------------------------------------------------------------------------------------------------------------------------------------------------------------------------------------------------------------------------------------------------------------------------------------------------------------------------------------------------------------------------------------------------------------------------------------------------------------------------------------------------------------------------------------------------------------------------------------------------------------------------------------------------------------------------------------------------------------------------------------------------------------------------------------------------------------------------------------------------------------------------------------------------------------------------------------------------------------------------------------------------------------------------------------------------------------------------------------------------------------------------------------------------------------------------------------------------------------------------------------------------------------------------------------------------------------------------------------------------------------------------------------------------------------------------------|---------------------------------------------------------------------|--------------------------|-------|
|                                                                                                                                                                                                                                                                                                                                                                                                                                                                                                                                                                                                                                                                                                                                                                                                                                                                                                                                                                                                                                                                                                                                                                                                                                                                                                                                                                                                                                                                                                                                                                                                                                                                                                                                                                                                                                                                                                                                                                                                                                                                                                                                |                                                                     | 1,400<br>(4' 7 1/8 '')   | 10189 |
|                                                                                                                                                                                                                                                                                                                                                                                                                                                                                                                                                                                                                                                                                                                                                                                                                                                                                                                                                                                                                                                                                                                                                                                                                                                                                                                                                                                                                                                                                                                                                                                                                                                                                                                                                                                                                                                                                                                                                                                                                                                                                                                                |                                                                     | 1,600<br>(5' 3 '')       | 10190 |
|                                                                                                                                                                                                                                                                                                                                                                                                                                                                                                                                                                                                                                                                                                                                                                                                                                                                                                                                                                                                                                                                                                                                                                                                                                                                                                                                                                                                                                                                                                                                                                                                                                                                                                                                                                                                                                                                                                                                                                                                                                                                                                                                |                                                                     | 1,800<br>(5' 10 7/8 '')  | 10191 |
|                                                                                                                                                                                                                                                                                                                                                                                                                                                                                                                                                                                                                                                                                                                                                                                                                                                                                                                                                                                                                                                                                                                                                                                                                                                                                                                                                                                                                                                                                                                                                                                                                                                                                                                                                                                                                                                                                                                                                                                                                                                                                                                                |                                                                     | 2,000                    | 10192 |
|                                                                                                                                                                                                                                                                                                                                                                                                                                                                                                                                                                                                                                                                                                                                                                                                                                                                                                                                                                                                                                                                                                                                                                                                                                                                                                                                                                                                                                                                                                                                                                                                                                                                                                                                                                                                                                                                                                                                                                                                                                                                                                                                | Running track,                                                      | 2,200<br>(7' 2 5/8 '')   | 10193 |
|                                                                                                                                                                                                                                                                                                                                                                                                                                                                                                                                                                                                                                                                                                                                                                                                                                                                                                                                                                                                                                                                                                                                                                                                                                                                                                                                                                                                                                                                                                                                                                                                                                                                                                                                                                                                                                                                                                                                                                                                                                                                                                                                | aluminum, anodized,<br>pre-drilled                                  | 2,500<br>(8' 2 7/16")    | 10194 |
|                                                                                                                                                                                                                                                                                                                                                                                                                                                                                                                                                                                                                                                                                                                                                                                                                                                                                                                                                                                                                                                                                                                                                                                                                                                                                                                                                                                                                                                                                                                                                                                                                                                                                                                                                                                                                                                                                                                                                                                                                                                                                                                                |                                                                     | 3,000<br>(9' 10 1/8 '')  | 18532 |
|                                                                                                                                                                                                                                                                                                                                                                                                                                                                                                                                                                                                                                                                                                                                                                                                                                                                                                                                                                                                                                                                                                                                                                                                                                                                                                                                                                                                                                                                                                                                                                                                                                                                                                                                                                                                                                                                                                                                                                                                                                                                                                                                |                                                                     | 4,000<br>(13' 1 15/32'') | 18533 |
|                                                                                                                                                                                                                                                                                                                                                                                                                                                                                                                                                                                                                                                                                                                                                                                                                                                                                                                                                                                                                                                                                                                                                                                                                                                                                                                                                                                                                                                                                                                                                                                                                                                                                                                                                                                                                                                                                                                                                                                                                                                                                                                                |                                                                     | 6,000<br>(19' 8 7/32'')  | 10186 |
|                                                                                                                                                                                                                                                                                                                                                                                                                                                                                                                                                                                                                                                                                                                                                                                                                                                                                                                                                                                                                                                                                                                                                                                                                                                                                                                                                                                                                                                                                                                                                                                                                                                                                                                                                                                                                                                                                                                                                                                                                                                                                                                                |                                                                     | cut to<br>size           | 10188 |
|                                                                                                                                                                                                                                                                                                                                                                                                                                                                                                                                                                                                                                                                                                                                                                                                                                                                                                                                                                                                                                                                                                                                                                                                                                                                                                                                                                                                                                                                                                                                                                                                                                                                                                                                                                                                                                                                                                                                                                                                                                                                                                                                | Running track,                                                      | 4,000<br>(13' 1 15/32'') | 20005 |
|                                                                                                                                                                                                                                                                                                                                                                                                                                                                                                                                                                                                                                                                                                                                                                                                                                                                                                                                                                                                                                                                                                                                                                                                                                                                                                                                                                                                                                                                                                                                                                                                                                                                                                                                                                                                                                                                                                                                                                                                                                                                                                                                | aluminum, stainless<br>steel look, brushed,                         | 6,000<br>(19' 8 7/32'')  | 20004 |
|                                                                                                                                                                                                                                                                                                                                                                                                                                                                                                                                                                                                                                                                                                                                                                                                                                                                                                                                                                                                                                                                                                                                                                                                                                                                                                                                                                                                                                                                                                                                                                                                                                                                                                                                                                                                                                                                                                                                                                                                                                                                                                                                | pre-drilled                                                         | cut to<br>size           | 20006 |
|                                                                                                                                                                                                                                                                                                                                                                                                                                                                                                                                                                                                                                                                                                                                                                                                                                                                                                                                                                                                                                                                                                                                                                                                                                                                                                                                                                                                                                                                                                                                                                                                                                                                                                                                                                                                                                                                                                                                                                                                                                                                                                                                | Running track, wall<br>mounting, aluminum,<br>anodized, pre-drilled | 2,000<br>(6' 6 3/4 '')   | 27673 |
|                                                                                                                                                                                                                                                                                                                                                                                                                                                                                                                                                                                                                                                                                                                                                                                                                                                                                                                                                                                                                                                                                                                                                                                                                                                                                                                                                                                                                                                                                                                                                                                                                                                                                                                                                                                                                                                                                                                                                                                                                                                                                                                                |                                                                     | 2,500<br>(8' 2 7/16'')   | 30323 |
|                                                                                                                                                                                                                                                                                                                                                                                                                                                                                                                                                                                                                                                                                                                                                                                                                                                                                                                                                                                                                                                                                                                                                                                                                                                                                                                                                                                                                                                                                                                                                                                                                                                                                                                                                                                                                                                                                                                                                                                                                                                                                                                                |                                                                     | 3,000                    | 27672 |
|                                                                                                                                                                                                                                                                                                                                                                                                                                                                                                                                                                                                                                                                                                                                                                                                                                                                                                                                                                                                                                                                                                                                                                                                                                                                                                                                                                                                                                                                                                                                                                                                                                                                                                                                                                                                                                                                                                                                                                                                                                                                                                                                |                                                                     | 4,000<br>(13' 1 15/32'') | 30324 |
|                                                                                                                                                                                                                                                                                                                                                                                                                                                                                                                                                                                                                                                                                                                                                                                                                                                                                                                                                                                                                                                                                                                                                                                                                                                                                                                                                                                                                                                                                                                                                                                                                                                                                                                                                                                                                                                                                                                                                                                                                                                                                                                                |                                                                     | 6,000<br>(19' 8 7/32'')  | 27671 |
|                                                                                                                                                                                                                                                                                                                                                                                                                                                                                                                                                                                                                                                                                                                                                                                                                                                                                                                                                                                                                                                                                                                                                                                                                                                                                                                                                                                                                                                                                                                                                                                                                                                                                                                                                                                                                                                                                                                                                                                                                                                                                                                                |                                                                     | cut to<br>size           | 27695 |
|                                                                                                                                                                                                                                                                                                                                                                                                                                                                                                                                                                                                                                                                                                                                                                                                                                                                                                                                                                                                                                                                                                                                                                                                                                                                                                                                                                                                                                                                                                                                                                                                                                                                                                                                                                                                                                                                                                                                                                                                                                                                                                                                |                                                                     | 2,000                    | 27677 |
|                                                                                                                                                                                                                                                                                                                                                                                                                                                                                                                                                                                                                                                                                                                                                                                                                                                                                                                                                                                                                                                                                                                                                                                                                                                                                                                                                                                                                                                                                                                                                                                                                                                                                                                                                                                                                                                                                                                                                                                                                                                                                                                                |                                                                     | 2,500<br>(8' 2 7/16'')   | 30320 |
|                                                                                                                                                                                                                                                                                                                                                                                                                                                                                                                                                                                                                                                                                                                                                                                                                                                                                                                                                                                                                                                                                                                                                                                                                                                                                                                                                                                                                                                                                                                                                                                                                                                                                                                                                                                                                                                                                                                                                                                                                                                                                                                                | Running track, ceiling mounting, aluminum,                          | 3,000                    | 27676 |
|                                                                                                                                                                                                                                                                                                                                                                                                                                                                                                                                                                                                                                                                                                                                                                                                                                                                                                                                                                                                                                                                                                                                                                                                                                                                                                                                                                                                                                                                                                                                                                                                                                                                                                                                                                                                                                                                                                                                                                                                                                                                                                                                | anodized, pre-drilled                                               | 4,000<br>(13' 1 15/32'') | 30321 |
|                                                                                                                                                                                                                                                                                                                                                                                                                                                                                                                                                                                                                                                                                                                                                                                                                                                                                                                                                                                                                                                                                                                                                                                                                                                                                                                                                                                                                                                                                                                                                                                                                                                                                                                                                                                                                                                                                                                                                                                                                                                                                                                                |                                                                     | 6,000<br>(19' 8 7/32'')  | 27675 |
|                                                                                                                                                                                                                                                                                                                                                                                                                                                                                                                                                                                                                                                                                                                                                                                                                                                                                                                                                                                                                                                                                                                                                                                                                                                                                                                                                                                                                                                                                                                                                                                                                                                                                                                                                                                                                                                                                                                                                                                                                                                                                                                                |                                                                     | cut to<br>size           | 27696 |
|                                                                                                                                                                                                                                                                                                                                                                                                                                                                                                                                                                                                                                                                                                                                                                                                                                                                                                                                                                                                                                                                                                                                                                                                                                                                                                                                                                                                                                                                                                                                                                                                                                                                                                                                                                                                                                                                                                                                                                                                                                                                                                                                |                                                                     | 2,500<br>(8' 2 7/16'')   | 27664 |
|                                                                                                                                                                                                                                                                                                                                                                                                                                                                                                                                                                                                                                                                                                                                                                                                                                                                                                                                                                                                                                                                                                                                                                                                                                                                                                                                                                                                                                                                                                                                                                                                                                                                                                                                                                                                                                                                                                                                                                                                                                                                                                                                | Running track, ceiling integration,                                 | 4,000 (13' 1 15/32'')    | 27663 |
| The state of the s | aluminum, anodized,<br>pre-drilled                                  | 6,000                    | 30325 |
|                                                                                                                                                                                                                                                                                                                                                                                                                                                                                                                                                                                                                                                                                                                                                                                                                                                                                                                                                                                                                                                                                                                                                                                                                                                                                                                                                                                                                                                                                                                                                                                                                                                                                                                                                                                                                                                                                                                                                                                                                                                                                                                                |                                                                     | cut to<br>size           | 27665 |