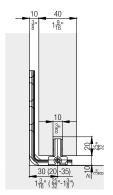

### **Guide tracks**

# Guide track, for groove mounting, plastic, 10-piece set mm (inch) No. 1,300 (4' 3 3/16") 14540

### **Spacer tracks**

|  |  |                                  | mm<br>(inch)         | No.          |  |
|--|--|----------------------------------|----------------------|--------------|--|
|  |  | Spacer track, for wall mounting, | 2,000<br>(6'6 3/4'') | 057.3054.200 |  |
|  |  | plastic, gray                    | cut to<br>size       | 057.3054.990 |  |