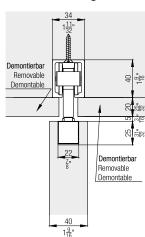

### Panel end component set, 53 mm (2 3/32"), aluminum

|                                                           | No.   |
|-----------------------------------------------------------|-------|
| Panel end component set, left, 53 mm (2 3/32"), anodized  | 30145 |
| Panel end component set, right, 53 mm (2 3/32"), anodized | 30146 |

| Set consisting of: |                                                                        | 30145 | 30146 | No.          |
|--------------------|------------------------------------------------------------------------|-------|-------|--------------|
|                    | Panel end component<br>B, left, 53 mm (2 3/32"),<br>aluminum, anodized | 1     |       | 30034        |
| 000                | Bracker connector, steel, zinc-plated                                  | 1     | 1     | 057.3051.101 |
|                    | Screw, M4x2.6 mm<br>(5/32"x 1/8"), steel,<br>zinc-plated               | 2     | 2     | 011.0101.171 |
|                    | Panel end component B, right, 53 mm (2 3/32"), aluminum, anodized      |       | 1     | 30036        |

### Panel end component set, 60 mm (2 3/8"), aluminum

|                                                             | No.   |
|-------------------------------------------------------------|-------|
| Panel end component set, left, 60 mm (2 3/8"), anodized     | 30147 |
| Panel end component set, right,<br>60 mm (2 3/8"), anodized | 30148 |

| Set consisting | of:                                                                    | 30147 | 30148 | No.          |
|----------------|------------------------------------------------------------------------|-------|-------|--------------|
|                | Panel end component<br>B, left, 60 mm (2 3/8"),<br>aluminum, anodized  | 1     |       | 30030        |
| 0 0            | Bracker connector, steel, zinc-plated                                  | 1     | 1     | 057.3051.101 |
| <b>(a)</b>     | Screw, M4x2.6 mm<br>(5/32"x 1/8"), steel,<br>zinc-plated               | 2     | 2     | 011.0101.171 |
|                | Panel end component<br>B, right, 60 mm (2 3/8"),<br>aluminum, anodized |       | 1     | 30035        |