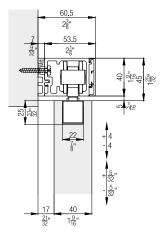

#### **Technical specifications**

Max. 100 kg (220 lbs.)

↑ Max. 4000 mm (13'1 15/32'')

★ Max. 3000 mm (9'10 1/8'')

→[]← 35–80 mm (1 3/8" to 3 5/32")